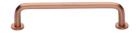

# **Wire Cabinet Pull Handle with Rose**

Heritage Brass Cabinet Pull Wire Design with 16mm Rose 160mm CTC Satin Rose Gold Finish

Material: Finish:

Solid Brass Satin Rose Gold

## **Product Dimensions** (All dimensions are in millimeters unless otherwise indicated)

Length168CTC160Projection34Maximum Diameter8

Base 8