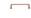

# **Wire Cabinet Pull Handle with Rose**

Heritage Brass Cabinet Pull Wire Design with 16mm Rose 160mm CTC Satin Rose Gold Finish

Material: Finish:

Solid Brass Satin Rose Gold

#### Satin Rose Gold

Rose Gold is a traditional alloy used in Jewellery, blending gold with copper to create a delightful rosy red tint. We have replicated a similar appearance by electroplating copper over solid brass. Our Rose Gold finish will add a touch of warmth and luxury to any creation.