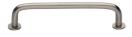

# **Wire Cabinet Pull Handle with Rose**

Heritage Brass Cabinet Pull Wire Design with 16mm Rose 160mm CTC Satin Nickel Finish

Material:Finish:Solid BrassSatin Nickel

## **Product Dimensions** (All dimensions are in millimeters unless otherwise indicated)

Length168CTC160Projection34Maximum Diameter8Base8