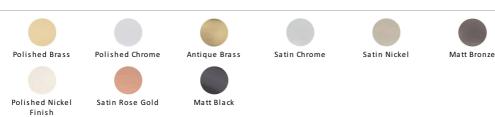

Satin Brass

## **Available Finishes**

#### Satin Nicke

With its honeyed grey tone created by brushed nickel plating on brass, this finish closely matches Stainless Steel but offers a warm and subtle alternative which is popular in traditional and modern décors.