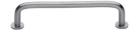

# **Wire Cabinet Pull Handle with Rose**

Heritage Brass Cabinet Pull Wire Design with 16mm Rose 160mm CTC Satin Chrome Finish

Material:Finish:Solid BrassSatin Chrome

## **Available Finishes**

Matt Black

160 mm

Available Sizes

96 mm 128 mm

**Product Dimensions** (All dimensions are in millimeters unless otherwise indicated)

Length168CTC160Projection34Maximum Diameter8Base8