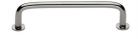

# **Wire Cabinet Pull Handle with Rose**

Heritage Brass Cabinet Pull Wire Design with 16mm Rose 160mm CTC Polished Nickel Finish

Material: Finish:

Solid Brass Polished Nickel Finish

# **Product Dimensions** (All dimensions are in millimeters unless otherwise indicated)

168 CTC 160 Projection 34 Maximum Diameter 8 Length

Base 8