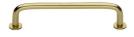

# **Wire Cabinet Pull Handle with Rose**

Heritage Brass Cabinet Pull Wire Design with 16mm Rose 160mm CTC Polished Brass Finish

Material: Finish:
Solid Brass Polished Brass

#### **Polished Brass**

Warm, mellow with a sense of heritage and comfort this highly polished finish is opulent without being flamboyant. Polished Brass coordinates perfectly with traditional décor.