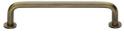

# Wire Cabinet Pull Handle with Rose

Heritage Brass Cabinet Pull Wire Design with 16mm Rose 160mm CTC Antique Brass Finish

Material:Finish:Solid BrassAntique Brass

### **Product Dimensions** (All dimensions are in millimeters unless otherwise indicated)

Length168CTC160Projection34Maximum Diameter8Base8