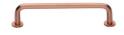

# **Wire Cabinet Pull Handle with Rose**

C2156 128-SRG

Heritage Brass Cabinet Pull Wire Design with 16mm Rose 128mm CTC Satin Rose Gold Finish

Material: Finish:

Solid Brass Satin Rose Gold