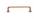

# **Wire Cabinet Pull Handle with Rose**

C2156 128-SRG

Heritage Brass Cabinet Pull Wire Design with 16mm Rose 128mm CTC Satin Rose Gold Finish

Material: Finish:

Solid Brass Satin Rose Gold

### **Product Dimensions** (All dimensions are in millimeters unless otherwise indicated)

Length136CTC128Projection34Maximum Diameter8

Base 8