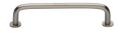

# **Wire Cabinet Pull Handle with Rose**

C2156 128-SN

Heritage Brass Cabinet Pull Wire Design with 16mm Rose 128mm CTC Satin Nickel Finish

Material: Finish: Solid Brass Satin Nickel

# **Product Dimensions** (All dimensions are in millimeters unless otherwise indicated)

136 CTC 128 Projection 34 Maximum Diameter 8 Length Base 8