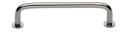

# **Wire Cabinet Pull Handle with Rose**

Heritage Brass Cabinet Pull Wire Design with 16mm Rose 128mm CTC Polished Nickel Finish

Material: Finish:

Solid Brass Polished Nickel Finish

#### **Available Sizes**

96 mm

**Product Dimensions** (All dimensions are in millimeters unless otherwise indicated)

136 CTC 128 Projection 34 Maximum Diameter 8 Length

Base 8