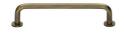

# Wire Cabinet Pull Handle with Rose

Heritage Brass Cabinet Pull Wire Design with 16mm Rose 128mm CTC Antique Brass Finish

Material:Finish:Solid BrassAntique Brass

#### **Antique Brass**

Base

With russet hues and a brass undertone, this variation on brass retains a warm and mellow character but adds age and maturity by highlighting the variance of shades making each piece both alluring and unique.