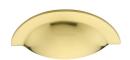

# **Crescent Drawer Cup Pull**

C1730-PB

Heritage Brass Drawer Pull 57mm CTC Polished Brass finish

Material: Finish: Solid Brass Polished Brass

#### **Polished Brass**

Warm, mellow with a sense of heritage and comfort this highly polished finish is opulent without being flamboyant. Polished Brass coordinates perfectly with traditional décor.