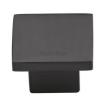

## **Classic Square Cabinet Knob**

C1254 32-MB

Heritage Brass Cabinet Knob Classic Square Design 32mm Matt Bronze finish

Material: Finish: Solid Brass Matt Bronze

## **Product Dimensions** (All dimensions are in millimeters unless otherwise indicated)

Length 32 Width 32 Projection 26 21 Base